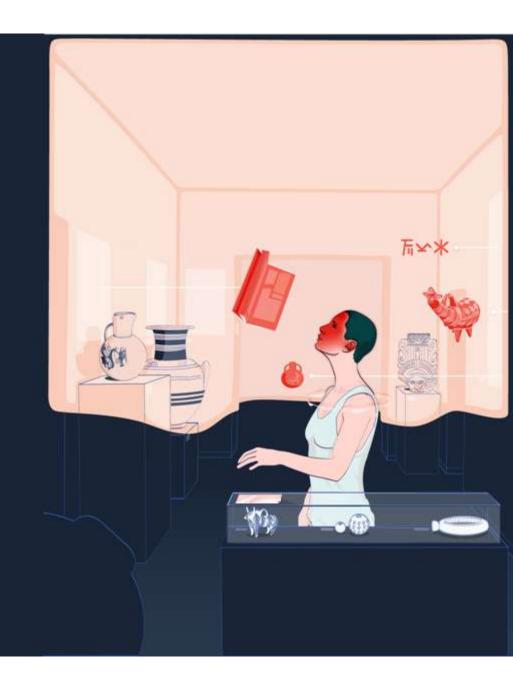

https://doi.org/10.1109/VSMM.2017.8346276

Virtual museums users are encouraged to: 'save, "like", "hate" content, etc.' (Perry et al. 2017)