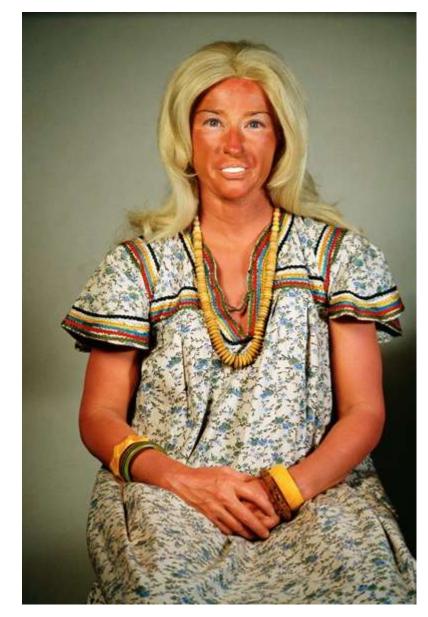

#### Portrait of a Woman (Getty Museum)

Portrait of a Woman; David Bailly (Dutch, 1584 - 1657);...

Sign in to get the best experience

Log in

Willem de Kooning, Woman (1950–52)

Cindy Sherman, Untitled # 354 (2000)