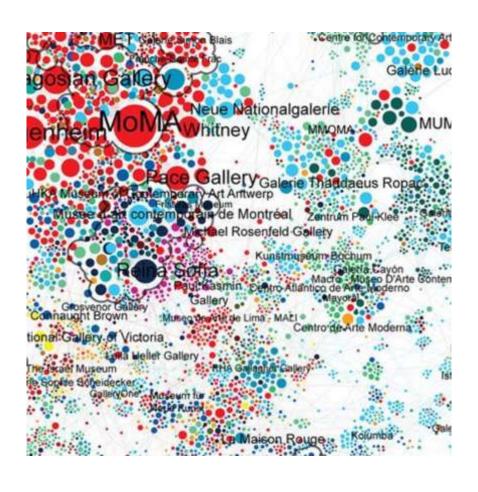

### 4 Research modules

- 1) Survey
- 2) Utility
- 3) Usership
- 4) Personalization

Fraiberger, S. P. et al. (2018) Quantifying Reputation and Success in Art. Science. 10.1126/science.aau7224

Guido Molinari, *Orange-Blue Space* (1964)