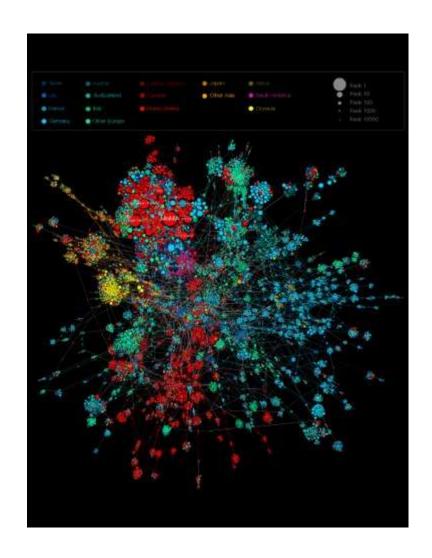

### 4 Research modules

- 1) Survey
- 2) Utility
- 3) Usership
- 4) Personalization

Fraiberger, S. P. et al. (2018) Quantifying Reputation and Success in Art. Science. 10.1126/science.aau7224

Guido Molinari, *Orange-Blue Space* (1964)