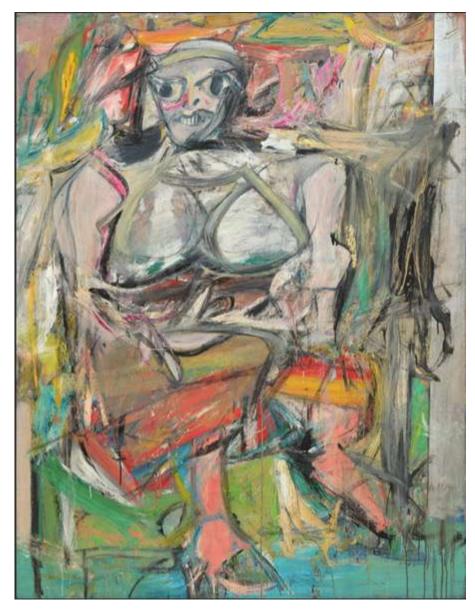

#### Portrait of a Woman (Getty Museum)

Portrait of a Woman; David Bailly (Dutch, 1584 - 1657);...

Sign in to get the best experience

Log in

Willem de Kooning, Woman (1950–52)

Cindy Sherman, Untitled # 354 (2000)